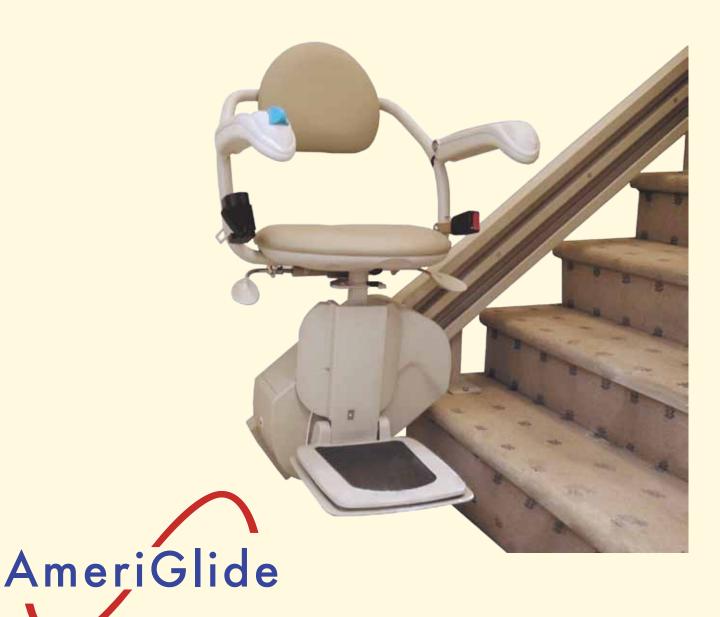

## Discover the Many Advantages of an AmeriGlide Vesta Stair Lift

The AmeriGlide Vesta boasts a durable rack and pinion design that delivers smooth, safe transit up and down your stairway and requires minimal maintenance on your part. Backed by industry-leading warranty coverage and designed to meet applicable safety standards for private users in the United States and most public applications\*, the AmeriGlide Vesta represents a new generation of stair lifts that will enable mobility-impaired homeowners to continue aging in place and retain their independence in multi-level houses for years to come!

| Applications        | Indoor, straight-run stairway                                                                                                            |
|---------------------|------------------------------------------------------------------------------------------------------------------------------------------|
| Load Capacity       | 300 lb (136 kg)                                                                                                                          |
| Maximum Travel      | 32 ft (9.75 m)                                                                                                                           |
| Travel Speed        | 20 ft/min (0.10 m/s)                                                                                                                     |
| Angle of Incline    | 25° to 50°                                                                                                                               |
| Drive System        | Rack & Pinion                                                                                                                            |
| Operator Controls   | Constant pressure buttons (UP/<br>DOWN rocker switch on chair and<br>remote control call/send units)                                     |
| Motor               | 1/2 HP, 24 VDC                                                                                                                           |
| Fold-Up Width       | 14" (355.6 mm) between wall and folded footrest                                                                                          |
| Rail                | Aluminum extruded                                                                                                                        |
|                     | For stairs with a door or hall at the bottom, optional flip-up rail is available (constant charge system not available with this option) |
| Charging            | Charges on standard household power (110 VAC)                                                                                            |
|                     | Constant charge system along the rail ensures the stair lift is always charged                                                           |
| Emergency Operation | Battery-powered operation allows use even through a power failure.                                                                       |