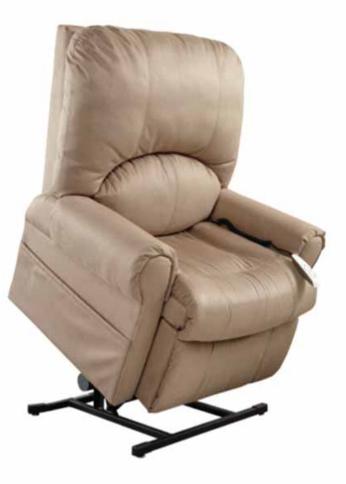

## AG-625 Three Position Lift Chair

The AmeriGlide 625 is an affordable, powerful and durable 3-position lift chair recliner that will allow you to safely sit and stand without assistance. You can improve your freedom and mobility in your own home for an incredibly low price. This model comes with an easy to operate remote control, 375 lb. weight capacity, storage pockets, and a backup battery for added safety.

## AG-625 Features

- Three Position
- Furniture grade hardwood/plywood
- Biscuit back and seat design
- Counter-balanced recliner mechanism
- Integrated Emergency Battery Backup
- Chaise Pad

| Weight capacity:      | 375 lbs. |
|-----------------------|----------|
| Outside arm width:    | 38″      |
| Seat-to-floor height: | 20″      |
| Seat depth:           | 21″      |
| Seat width:           | 22″      |
| Top of back to seat:  | 27″      |