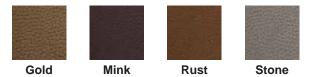

assistance. You can improve your freedom and mobility in your own home for an incredibly low price. This model comes with an easy to operate remote control, 375 lb. weight capacity, storage pockets, and a backup battery for added safety.



Warranty: One-year on parts and service; limited lifetime on steel lift frame

## AG-625 Features

- Three Position
- Furniture grade hardwood/plywood
- Biscuit back and seat design
- Counter-balanced recliner mechanism
- Integrated Emergency Battery Backup
- Chaise Pad

| Weight capacity:      | 375 lbs. |
|-----------------------|----------|
| Outside arm width:    | 38″      |
| Seat-to-floor height: | 20″      |
| Seat depth:           | 21″      |
| Seat width:           | 22″      |
| Top of back to seat:  | 27″      |

## AG-625 Fabric Choices



## Start enjoying all the life enhancing benefits of an AmeriGlide Lift Chair today!