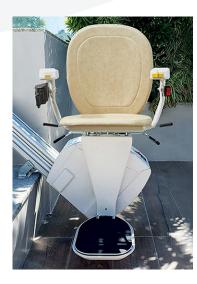

# **Cardinal Indoor** Straight Stair Lift

## **Comfort and Control**

The soft start/stop function is enhanced by the complete comfort of the padded seat, backrest and ergonomic controls to create a smooth ride.

#### **Manual Swivel Seat**

Tilting the lever makes it easy and safe getting on and off the stair lift when it reaches the top of the stairs.