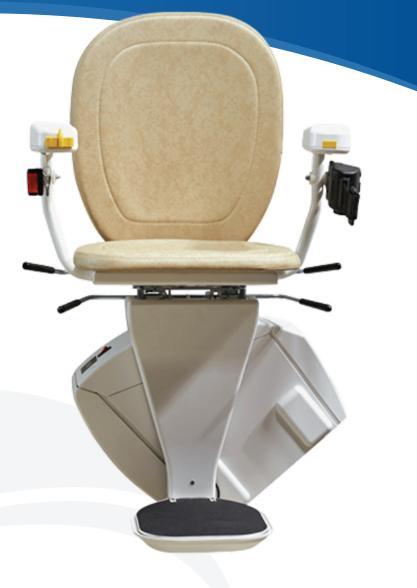

# **Cardinal Indoor** Straight Stair Lift

## Comfort, Safety and Control at your Fingertips

Your safety on the stairs should never be compromised.

If you or a loved one face challenges with navigating straight staircases, the Synergy straight stair lift offers **comfort**, **safety**, and **complete peace of mind**.

## **Comfort and Control**

The soft start/stop function is enhanced by the complete comfort of the padded seat, backrest and ergonomic controls to create a smooth ride.