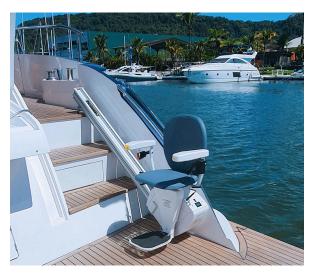

## **Optional Feature:** *the Cardinal Outdoor*

Upgrade your Cardinal Indoor stair lift to handle the outdoors with an outdoor kit which includes upgraded weatherresistant components and protective cover.