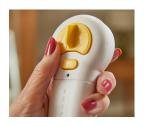

#### **Remote Controlled**

For convenience, two remote controls are supplied. The stair lift can be called up the staircase when not in use by the remote control.