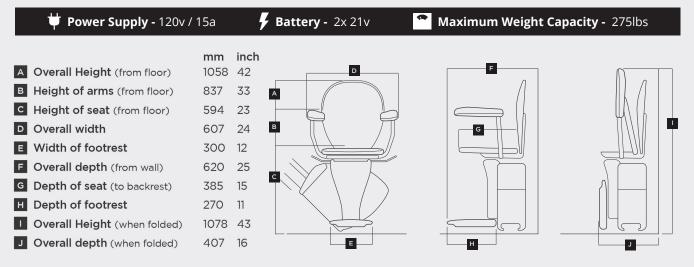

# **Cardinal Indoor** Straight Stair Lift

## Comfort, Safety and Control at your Fingertips

Your safety on the stairs should never be compromised.

If you or a loved one face challenges with navigating straight staircases, the Synergy straight stair lift offers **comfort**, **safety**, and **complete peace of mind**.

Worried about falling on the stairs? Enjoy the full use of your home, completely worry-free! Choose the Cardinal Indoor straight stair lift to regain independence, safety and access for yourself or a loved one!



## **Technical Specs**



## **Standard Features**

The Cardinal Indoor straight stair lift include the following as standard.



#### **Retractable Seatbelt**

It's adjustable and easy to use, just like a car seatbelt. This gives you the best comfort and safety possible when riding the stair lift.



#### **Remote Controlled**

For convenience, two remote controls are supplied. The stair lift can be called up the staircase when not in use by the remote control.



#### Smart Display

Simple, clean and clear digital display for easily understanding the status of the stair lift.







## **Comfort and Control**

The soft start/stop function is enhanced by the complete comfort of the padded seat, backrest and ergonomic controls to create a smooth ride.

#### **Manual Swivel Seat**

Tilting the lever makes it easy