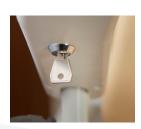

#### Smart Display

Simple, clean and clear digital display for easily understanding the status of the stair lift.

#### **Locking Keys**

For added safety and to prevent unwanted operation, two keys are included for locking the stair lift.