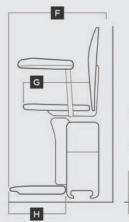

#### **Specifications**

| A Overall Height (from floor) | <b>mm</b><br>970 | inch<br>38 |
|-------------------------------|------------------|------------|
| B Height of arms (from floor) | 750              | 30         |
| C Height of seat (from floor) | 530              | 21         |
| D Overall width               | 575              | 23         |
| E Width of footrest           | 252              | 10         |
| F Overall depth (from wall)   | 565              | 22         |
| G Depth of seat (to backrest) | 380              | 15         |
| H Depth of footrest           | 315              | 12         |
| Overall Height (when folded)  | 980              | 39         |
| J Overall depth (when folded) | 295              | 12         |