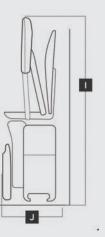

#### **Specifications**

| A Overall Height (from floor) | <b>mm</b><br>970 | inch<br>38 |
|-------------------------------|------------------|------------|
| B Height of arms (from floor) | 750              | 30         |
| C Height of seat (from floor) | 530              | 21         |
| D Overall width               | 575              | 23         |
| E Width of footrest           | 252              | 10         |
| F Overall depth (from wall)   | 565              | 22         |
| G Depth of seat (to backrest) | 380              | 15         |
| H Depth of footrest           | 315              | 12         |
| Overall Height (when folded)  | 980              | 39         |
| J Overall depth (when folded) | 295              | 12         |