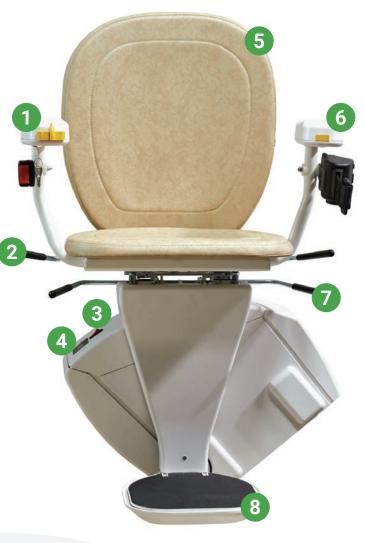

### Features and Benefits

#### 1 Ergonomic Controls

Simple, smooth operation glides you up and down the stairs smoothly.

#### 2 Swivel Seat

A gentle turn of the seat handle allows the user to swivel the seat to get off onto the landing when it's safe.

#### **3** Power Switch

An easy flick of the switch allows the stair lift to be powered on or off.

#### 4 Clever Display

Simple, clean and clear digital display for easily understanding the status of the stair lift.

#### **5** Removable Covers

The premium quality vinyl seat covers are removable for a deeper clean and better hygiene.

#### 6 Handy Option

Left and right handed control options available assisting in usability and with dexterity issues.

#### **7** Fold Away

Lifting the arms and seat and using the leaver to lift the footrest not only fold close to the wall but prevents discomfort in bending down.

#### 8 Safety Sensors

Stops the Cardinal Indoor straight stair lift from moving if an obstacle is in its way.