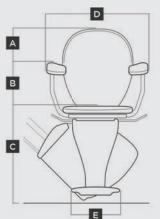

#### **Specifications**

| A Overall Height (from floor) | <b>mm</b><br>970 | inch<br>38 |
|-------------------------------|------------------|------------|
| B Height of arms (from floor) | 750              | 30         |
| C Height of seat (from floor) | 530              | 21         |
| D Overall width               | 575              | 23         |
| E Width of footrest           | 252              | 10         |
| F Overall depth (from wall)   | 565              | 22         |
| G Depth of seat (to backrest) | 380              | 15         |
| H Depth of footrest           | 315              | 12         |
| Overall Height (when folded)  | 980              | 39         |
| J Overall depth (when folded) | 295              | 12         |