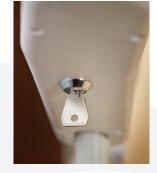

#### **Locking Keys**

Two keys are included for locking the stair lift in an off position for added safety, preventing unwanted operation.