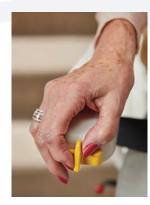

#### 2 Swivel Seat

A gentle turn of the seat handle allows the user to swivel the seat to get off onto the landing when it's safe.

#### Easy On Easy Off

With a gentle turn of the handle, the seat turns allowing you to get on and off the Cardinal Indoor with ease and confidence.

0000