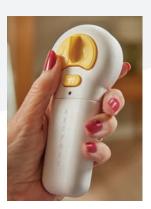

#### 1 Ergonomic Controls

Simple, smooth operation glides you up and down the stairs smoothly.

#### **3** Power Switch

An easy flick of the switch allows the stair lift to be powered on or off.

#### 4 Clever Display

Simple, clean and clear digital display for easily understanding the status of the stair lift.

#### 6 Handy Option

Left and right handed control options available assisting in usability and with dexterity issues.