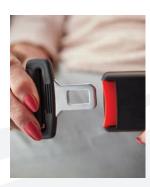

#### Retractable Seatbelt

Just like a car seatbelt, easy to adjust and use, giving the user the best comfort and safety possible whilst operating the stair lift.